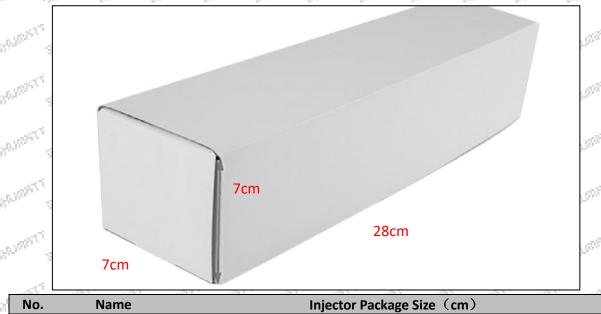

Injector Net Weight: 0.55kg

Gross Weight: 0.6kg

Injector Quality: China Made Brand New Injector **Package Size:** 28cm\*7 cm \*7 cm = 1372cm<sup>3</sup> Injector Type: Diesel Common Rail Injector

MOQ: 4 Pieces

### (2) Injector box size

28\*7\*7

 $\label{lem:mob_whatsapp: +86 13410541523 Tel: +8675523215133} \\ \text{Email:} \underline{\text{ruby@shumatt.com}} \\ \text{Website:} \underline{\text{www.shumatt.com}} \\$ 

© 2022 深圳市舒马特科技有限公司

**Injector Box** 

1