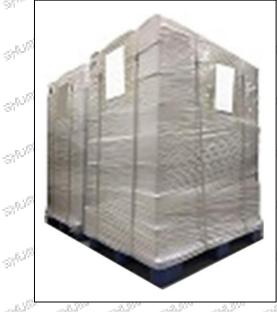

### 3.7.0445120607 Injector's Packing

**Domestic express packaging:** Usually wrapped in waterproof scotch tape, such as picture No.2.

**International express packaging:** Wrapped with waterproof yellow tape After wrapping the black protective film, such as picture No. 3.

**Pallet Shipping:** Use fumigation free and recycling trays that meet export requirements, and use white wrapping protective film to wrap and bind with cable ties for the outside, such as picture No. 4, Also, the products can be packaged according to customers' requirements.

Pic No. 2

Domestic express packaging:

Wrapped by Transparent tape
black protective film

Pic No. 3

International express packaging:

Wrapped with yellow tape after wrapping

Pic No. 4

**Pallet Shipping:** Use pallet that meet export requirements, and use white wrapping protective film to wrap and bind with cable ties