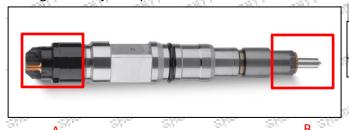

### 2.1.0445120607 Injector's Part Number Location

1) E.g.: The injector part number see as follows

| No.        | Name                      |  |  |  |  |  |
|------------|---------------------------|--|--|--|--|--|
| Δ.         | brand, logo, part number, |  |  |  |  |  |
| arri Parri | series number             |  |  |  |  |  |
| SAB SA     | nozzle part number        |  |  |  |  |  |