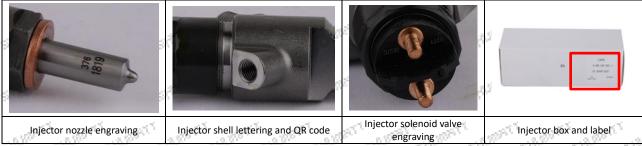

### 1.6.0445120607 Injector's Customized Service

(1) Injector's Customized Service: Meet the customized needs of OEM manufacturers for shell lettering, logo engraving, injector internal packaging, injector external packaging and labels customized, etc.

The purchased of customized injector are not less than 10 pieces.

400

STEE

Customized injector packages no less than 1000 pieces.

Customized products involve the need of specify logo, the OEM manufacturer needs to provide trademark authorization and the sample of logo image file.